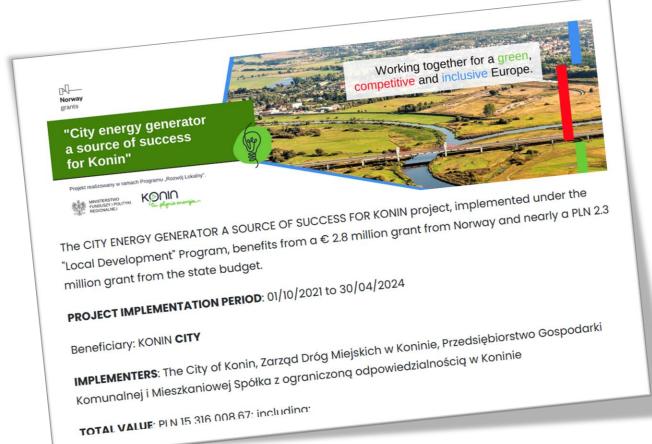

"City energy generator a source of success for Konin"

Projekt realizowany w ramach Programu "Rozwój Lokalny".

The CITY ENERGY GENERATOR A SOURCE OF SUCCESS FOR KONIN project, implemented under the "Local Development" Program, benefits from a € 2.8 million grant from Norway and nearly a PLN 2.3 million grant from the state budget.

**PROJECT IMPLEMENTATION PERIOD**: 01/10/2021 to 30/04/2024

Beneficiary: KONIN CITY

The aim of the project "Urban energy generator - the source of Konin's success"

is to introduce the City of Konin to the New Development Path, which is the Green City of Energy