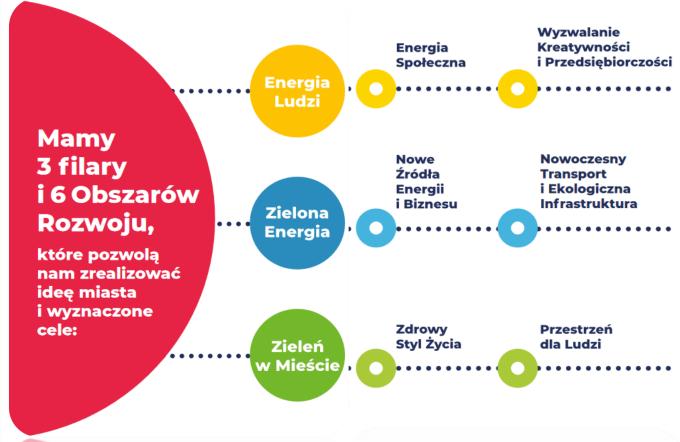

#### **List of Strategic Projects**

- New Development Path
- 17 strategic teams
- 15 heads of strategic teams
- 108 projects
- PLN 3.5 billion

file:///C:/Users/Maciej%20Rejniak/Downloads/2022.11.07 zestawienie-3.pdf