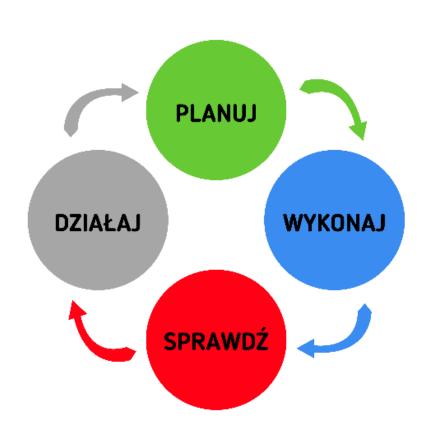

#### Project management – coordination

**Project management** is a set of activities performed to achieve the set main and intermediate goals within a specified period of time. It includes, among others, planning, scheduling, implementation (ongoing monitoring), control and settlement of tasks contributing to the implementation of the project objectives.

#### In practice, project management is:

- a process that allows you to achieve the goal specified in the project,
- work of the entire project implementation team,
- specific work rules,
- IT tools,
- continuous improvement.

#### **Step by step how to manage a project for a project manager/coordinator:**

- 1) Review of the funding application, contract and other documents related to the project by the project team,
- 2) Appointment of a team for project implementation,
- 3) Organization of the first meeting of the project team:
- Presentation of the project objective, activities, result and product indicators, schedule and project implementation period.
- Getting to know the team and discussing who is responsible for what.
- Contact list for the entire team (phone, email).
- Working together on the principles of cooperation contract.
- Joint discussion of the provisions of the co-financing agreement and other documents, e.g. guidelines for the selection of contractors (internal regulations, competitiveness database, Public Procurement Law).
- Providing sample documents (logos, promotion, marking template, binder description, invoice description, etc.)
- 4) Determine the risks associated with project implementation,
- 5) Ongoing control of the project by using tools (monthly reports, expenditure of funds, level of implementation of activities
- 6) Project summary.