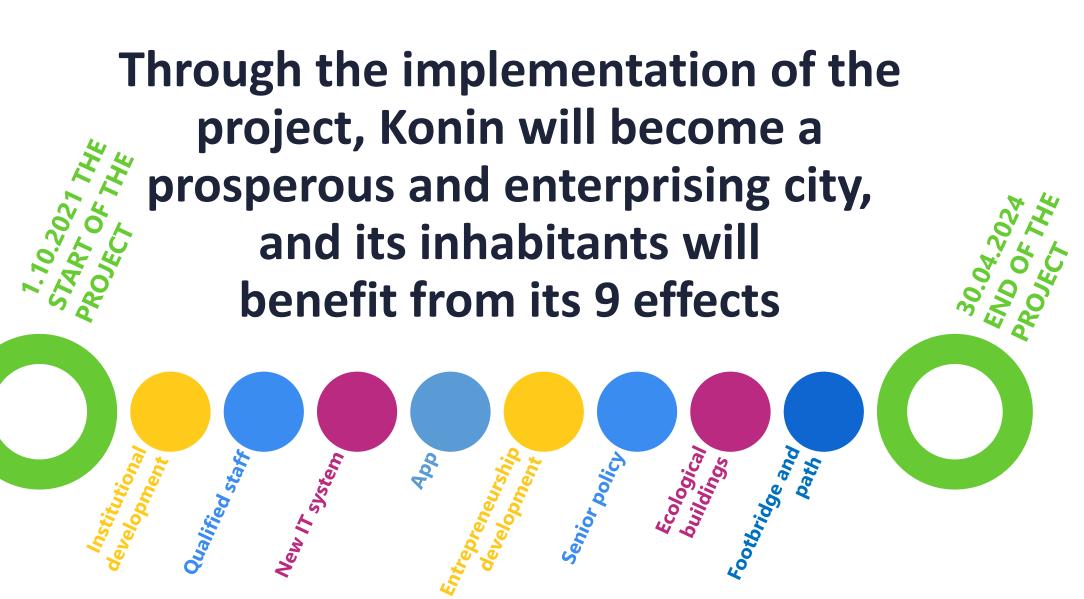

**PROJECT IMPLEMENTATION PERIOD**: 01/10/2021 to 30/04/2024

Beneficiary: KONIN CITY

The aim of the project "Urban energy generator - the source of Konin's success"

is to introduce the City of Konin to the New Development Path, which is the Green City of Energy

### 3. Qualified staff

The new competences acquired by officials will contribute to better implementation of projects, and residents are and will be served by qualified and experienced employees.

4. Development of entrepreneurship

Students and teachers will gain practical knowledge about entrepreneurship by participating in the "How to be entrepreneurial" campaign.

As part of the project "Urban energy generator - the source of Konin's success", an activity regarding the development of entrepreneurship among young people was also carried out. Four editions of two-day workshops were organized for secondary school students who learned how to prepare a good business plan.

### 5. New IT system

A new IT system will be created at the City Hall to improve the quality of services provided, and residents will be able to use new e-services (e.g. taxes, garbage, applying for vacant official positions, etc.).